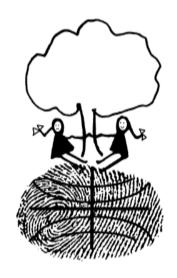

A bird, a lion, a crawling snail. A fish, a peacock, snorting whale.

In your thumbprint, you will find. Lots of things, to open your mind.